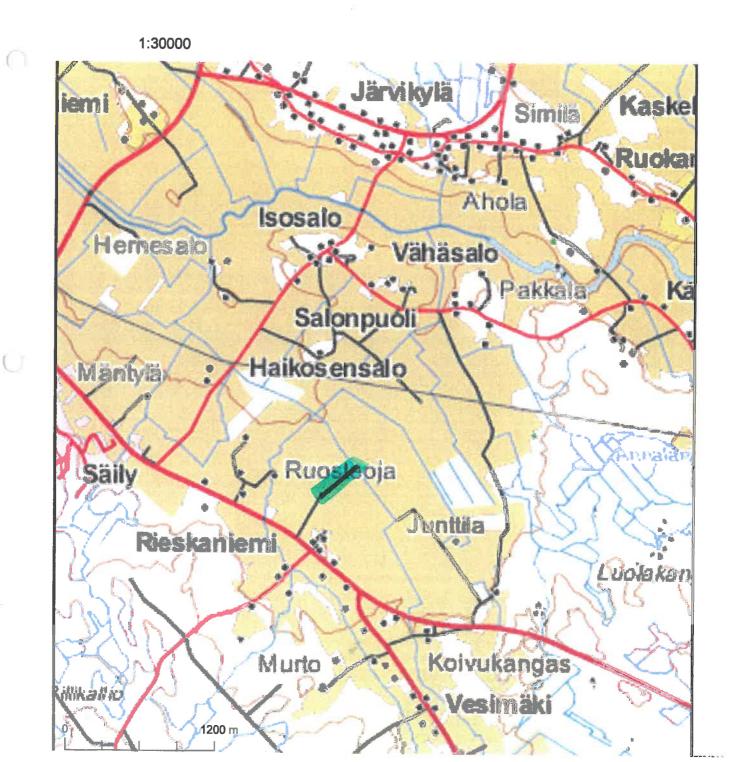

### NYKYINEN TILANNE

Rieskaniemen peltoalueelle on kulku Kokkola-Kajaani valtatieltä lähtevän viljelystien kautta. Tie on alkuosaltaan rakenteeltaan tyydyttävä ja linjaukseltaan hyvä. Loppu osa tiestä on heikko kuntoinen ja tie jää uusien palstojen muodostamisen jälkeen peltopalstan keskelle. Lampinoja jakaa peltopalstat kahteen osaan, joten tietä tarvitaan Lampinojaan asti. Tietäkäytetään uusjaon jälkeen noin 53 peltohehtaarin pääsytienä