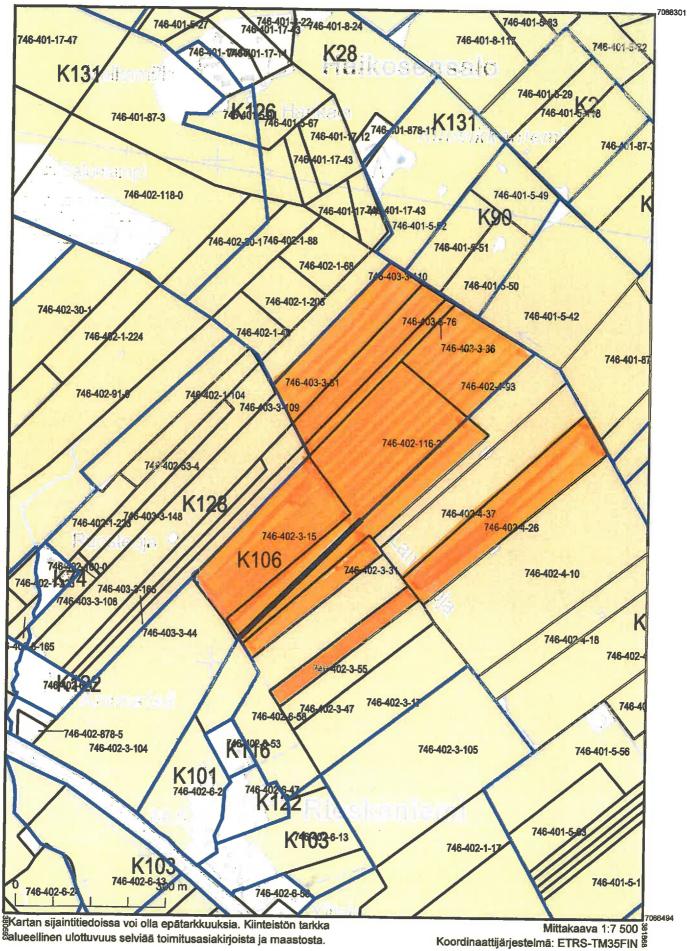

#### **UUSI SUUNNITELMA**

| 1. | Rakennettavan tieosan pituus | 350 m |
|----|------------------------------|-------|
| 2. | Tien leveys                  | 4"    |
| 3. | Tiealuevaraus                | 12 "  |

Tien loppuosa rakennetaan uudella tielinjauksella keskeisesti jakomerkkien K106 ja K105 rajalle

Sivuojat kaivetaan, josta nousevia maita käytetään hyväksi tiepohjan muotoiluun. Tielle rakennetaan tarvittavat rummut ja liittymät. Lampinojan ylitykseen tarvittava rumpu on kanava suunnitelmassa

Tien rakentamisen pohjatyöt, sivuojien kaivut, rumputyöt ja tiepohjan muotoilut, olisi hyvä tehdä kuivana kesäaikana ja kerrosten rakentaminen jäätyneen maan aikana

Suunnitelman yksityiskohdat selviävät suunnitelmakartasta, poikkileikkauksesta sekä kustannusarviosta.