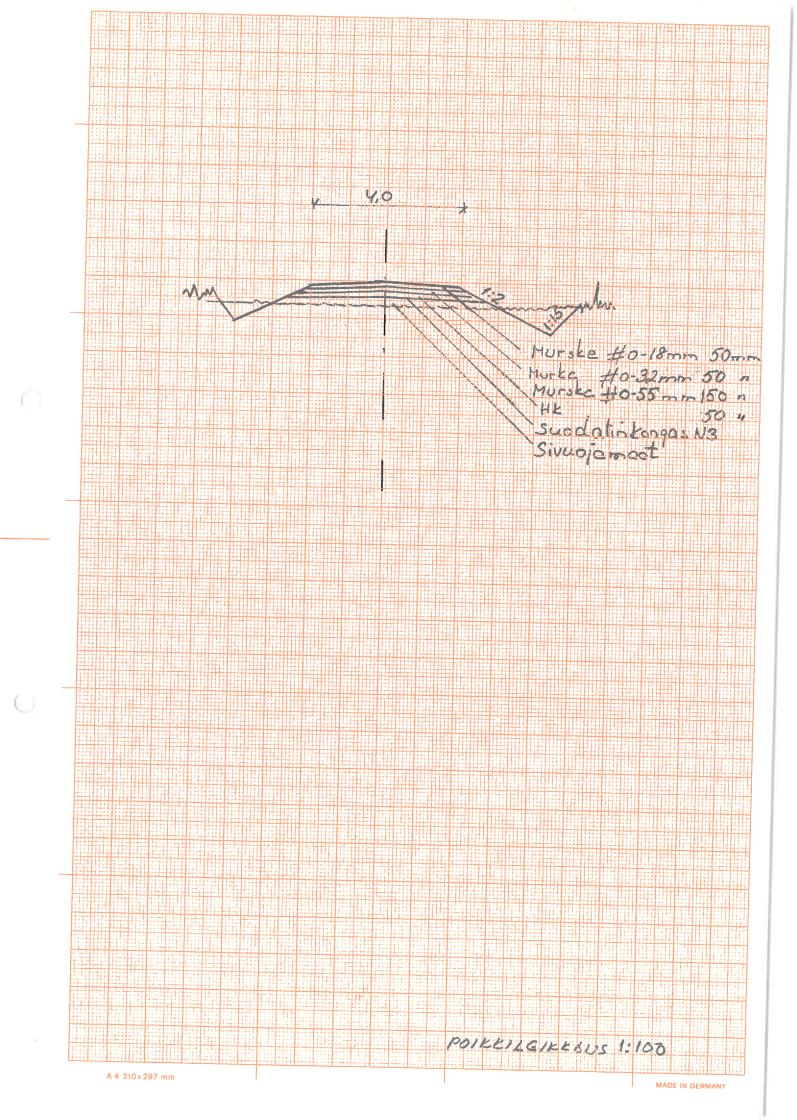

#### **UUSI SUUNNITELMA**

| 1. | Rakennettavan tieosan pituus | 350 m |
|----|------------------------------|-------|
| 2. | Tien leveys                  | 4"    |
| 3. | Tiealuevaraus                | 12 "  |

Tien loppuosa rakennetaan uudella tielinjauksella keskeisesti jakomerkkien K106 ja K105 rajalle

Sivuojat kaivetaan, josta nousevia maita käytetään hyväksi tiepohjan muotoiluun. Tielle rakennetaan tarvittavat rummut ja liittymät. Lampinojan ylitykseen tarvittava rumpu on kanava suunnitelmassa

Tien rakentamisen pohjatyöt, sivuojien kaivut, rumputyöt ja tiepohjan muotoilut, olisi hyvä tehdä kuivana kesäaikana ja kerrosten rakentaminen jäätyneen maan aikana

Suunnitelman yksityiskohdat selviävät suunnitelmakartasta, poikkileikkauksesta sekä kustannusarviosta.